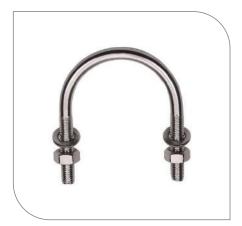

## INDUSTRIAL CLAMPS

Hose Clamps

Worm Drive Clamp 1/4" - 8"

Double Bolt Clamp 3/8" - 12"