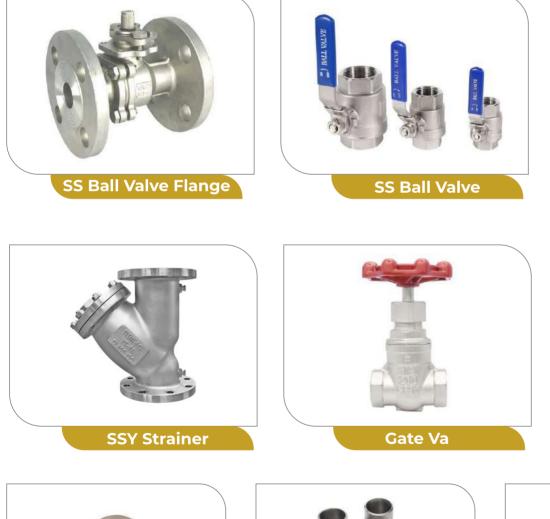

# SS, BRASS & PVC

STAINLSS STEEL VALVES, FLANGES & FITTINGS

CS Gate Valve

Pressure Relief Valve

CS/CI Ball Valve

Water Meter

CS/CI Ball Valve

**CS/CI Ball Valve** 

## PIPE VALVES, FLANGES & FITTINGS

#### STRAINERS