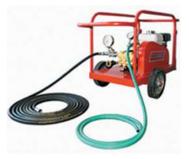

# Hydraulic Hose workshop

## SERVICES

- Hydraulic Hose Crimping
- Custom Hose Assemblies
- Inspection & Testing
- Hose Repair & Maintenance

The The