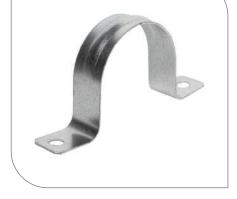

## INDUSTRIAL CLAMPS

Hose Clamps

Worm Drive Clamp 1/4" - 8"

Double Bolt Clamp 3/8" - 12"