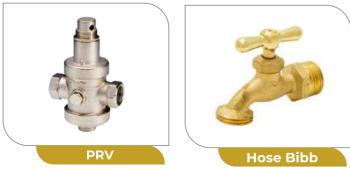

## BRASS VALVES & FITTINGS - CHROME VALVES

# SS, BRASS & PVC

STAINLSS STEEL VALVES, FLANGES & FITTINGS

CS Gate Valve

Pressure Relief Valve

CS/CI Ball Valve

Water Meter

CS/CI Ball Valve

**CS/CI Ball Valve** 