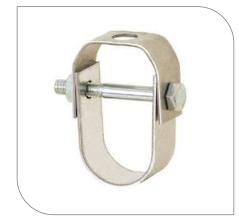

## INDUSTRIAL CLAMPS

Hose Clamps

Worm Drive Clamp 1/4" - 8"

Double Bolt Clamp 3/8" - 12"