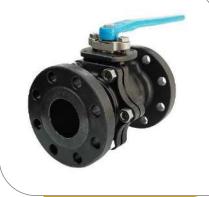

# SS, BRASS & PVC

STAINLSS STEEL VALVES, FLANGES & FITTINGS

CS Gate Valve

Pressure Relief Valve

CS/CI Ball Valve

Water Meter

CS/CI Ball Valve

**CS/CI Ball Valve** 

## PIPE VALVES, FLANGES & FITTINGS