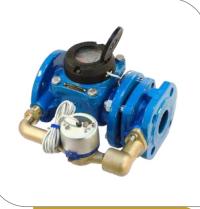

# SS, BRASS & PVC

STAINLSS STEEL VALVES, FLANGES & FITTINGS

CS Gate Valve

Pressure Relief Valve

CS/CI Ball Valve

Water Meter

CS/CI Ball Valve

**CS/CI Ball Valve** 